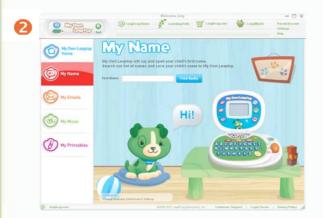

## Personalizing/ Personalising My Own Leaptop

- 2 My Name page: My Own Leaptop can use your child's name in songs and activities. Follow the instructions to save your child's name to My Own Leaptop. Click **Continue to My Emails** to go to the My Emails page.
- My Emails page: Pick a message to send to your child. Then, click the "Add Sender" link to choose the email's sender (for example, "Mommy"). When you have completed all three emails, click **Save to Leaptop** to save your emails to My Own Leaptop. Click **Continue to My Music** to go to the My Music page.
- My Music page: Select one sing-along song and up to five melodies to play on My Own Leaptop. Click Save to Leaptop to save the songs to My Own Leaptop. Click Done to return to the Home page.
- Make sure to watch the "syncing" message at the top of the application. Do not disconnect or turn off the Leaptop until the message says "Sync complete."
- You have now personalized/personalised Leaptop for your child. You can return to any screen at any time to make changes.
- To begin playing, click the Eject icon and remove the USB cable from My Own Leaptop.